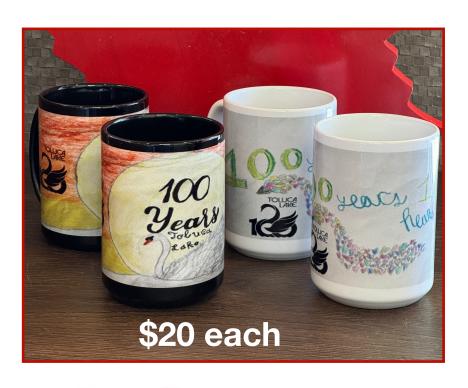

## TOLUCA LAKE 100TH CELEBRATION MUGS

RED MAPLE PARTNERED WITH TOLUCA LAKE ELEMENTARY TO SPONSOR AN ART CONTEST COMMEMORATING TOLUCA LAKE'S 100TH ANNIVERSARY.

10 WINNERS WERE SELECTED WITH THEIR ARTWORK BEING DISPLAYED DURING THE CENTENNIAL YEAR AT RED MAPLE.

EACH STUDENT RECEIVED A 200 PIECE ART KIT AND A GIFT CARD FOR THEIR FAMILY TO ENJOY A MEAL AT RED MAPLE.

2 OF THE 10 WINNERS WERE SELECTED TO BE FEATURED ON SPECIAL MUGS AVAILABLE FOR PURCHASE WITH \$15 FROM THE SALE OF EACH MUG BENEFITTING THE STUDENTS OF TOLUCA LAKE ELEMENTARY